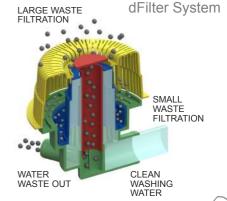

## main

- mechanical push buttons interface
- single skin wall with double skin insulated door
- tank partially molded and welding edge
- rack guides removable and door reinforced hinges •
- dFilter system technology
- peristaltic rinse aid dispenser
- thermostop function available
  - automatic water drain and cleaning cycle