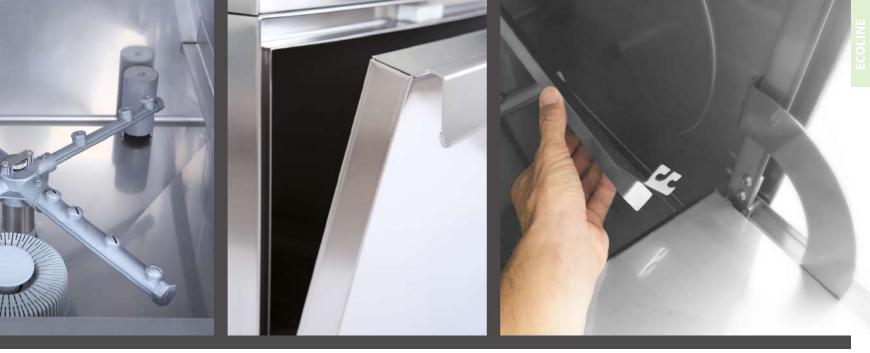

## main

- mechanical push buttons interface
- single skin wall with double skin insulated door
- tank partially molded and welding edge
- rack guides removable and door reinforced hinges •
- dFilter system technology
- peristaltic rinse aid dispenser
- thermostop function available
  - automatic water drain and cleaning cycle