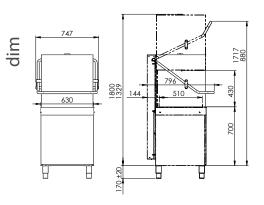

## ECO1000 pass through dishwasher

500 x 500 mm

|      | A Street of the   | $\bigcirc$     | $\bigcirc$ |
|------|-------------------|----------------|------------|
| tech | Tank capacity     | 20 L           |            |
|      | Boiler capacity   | 10 L           |            |
|      | Wash pump power   | 1 hp / 0,75 Kw |            |
|      | Tank element      | 4 Kw           |            |
|      | Boiler element    | 9 kW           |            |
|      | Standard included |                |            |

420 mm

 $\bigcap$ 

| Inlet water pressure                        | 2 - 4 bar |  |
|---------------------------------------------|-----------|--|
| Inlet water temperature                     | 55 °C     |  |
| Final rinse temperature                     | 82 °C     |  |
| Wash temperature                            | 55 °C     |  |
| Weight                                      | 130 Kg    |  |
| 2 racks 500x500 plates/univ.+insert cutlery |           |  |