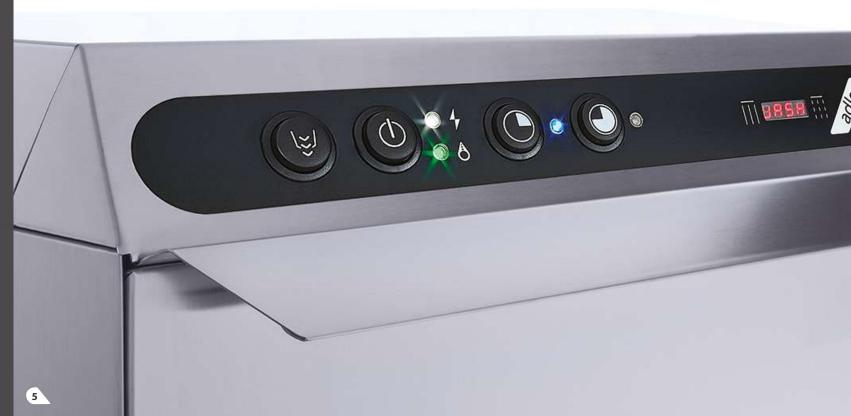

## main

- mechanical push buttons interface
- single skin wall with double skin insulated door
- tank partially molded and welding edge
- rack guides removable and door reinforced hinges •
- dFilter system technology
- peristaltic rinse aid dispenser
- thermostop function available
  - automatic water drain and cleaning cycle